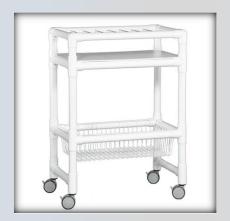

## **Mobile Chart Rack**

| Technical Data   |        |
|------------------|--------|
| Height:          | 37"    |
| Width:           | 28"    |
| Depth:           | 18"    |
| Weight:          | 38 lbs |
| Ship Weight:     | 43 lbs |
| Shipping Method: | Parcel |

## Features:

- Mobile cart takes charts anywhere in your facility
- Holds up to 8 notebook charts
- 24" x 14" storage basket
- Superior dual-wheel 3" casters (all locking)

| Replacement Parts                 |  |
|-----------------------------------|--|
| VL LPCSET 3 – Replacement Casters |  |
| WIRE BASKET – Replacement Basket  |  |
| NCR40 WIRE – Replacement Wire     |  |